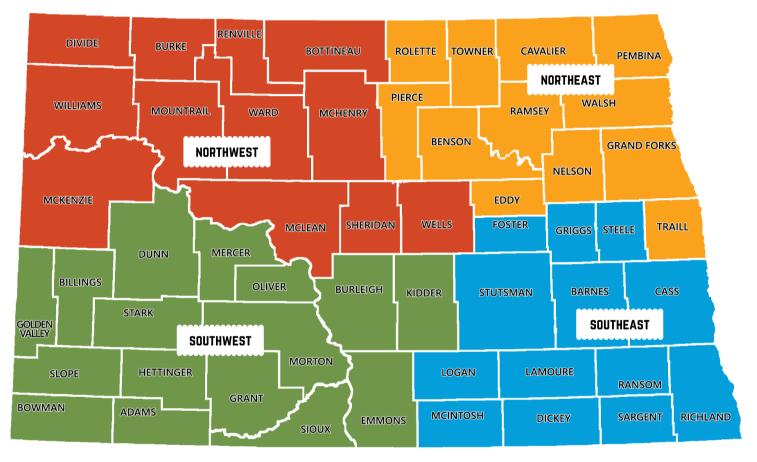

## Court the Courties

North Dakota is a really big state. NDHP Troopers patrol over 107,000 miles of roadways in North Dakota. The state is so big, it is divided into four regions and Troopers are assigned to live and work in one of the regions.

Count the number of counties in each region and write the number in the blank beside the name of the region.

| Northwest                                          | _ Southwest | Northeast | Southeast |  |
|----------------------------------------------------|-------------|-----------|-----------|--|
| How many total counties are there in North Dakota? |             |           |           |  |
| What county do you                                 | live in?    |           |           |  |